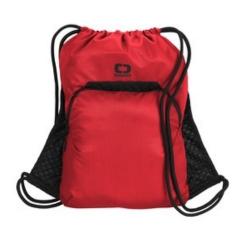

## OGIO<sup>®</sup> Boundary Cinch Pack. 92000

Function meets form in this cinch that features straps and buckle to help secure the bag and black mesh ventilating panels for breathability.

- 300D poly PU
- Draw string top
- Durable cord straps
- Front zippered pocket for easy decoration
- Spacer mesh accents
- Adjustable web handle with buckle
- Dimensions: 18.5"h x 15"w; Approx. 793 cubic inches
- Weight: 0.75 lb./0.34 kg