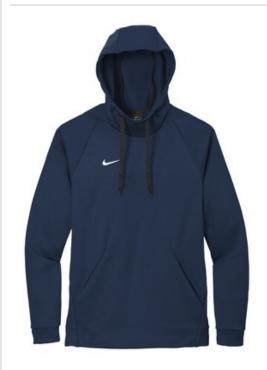

# Nike Therma-FIT Pullover Fleece Hoodie CN9473

Nike has elevated the classic hoodie by improving this year-round essential with incredibly warm Therma-FIT fabric which breathes and manages moisture. The design includes a three-panel hood, front pouch pocket and open cuffs. The contrast heat transfer Swoosh design trademark is on the right chest. Made of 7.4-ounce, 100% polyester Therma-FIT fabric.