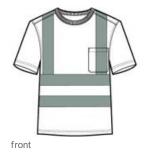

# ANSI 107 Class 3 Short Sleeve Snag-Resistant Reflective T-Shirt. CS408

Stay safer on the jobsite in this high-visibility t-shirt that works as hard as you do.

- ANSI/ISEA 107 Class 3 certified
- 3.7-ounce, 100% polyester
- Wicks moisture
- Resists snags
- Rib knit crew neck
- 2-in. wide reflective taping on front, back and sleeves
- Left chest pocket for pen and notes