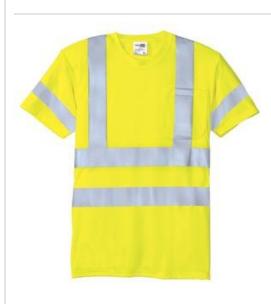

# ANSI 107 Class 3 Short Sleeve Snag-Resistant Reflective T-Shirt. CS408

Stay safer on the jobsite in this high-visibility t-shirt that works as hard as you do.

- ANSI/ISEA 107 Class 3 certified
- 3.7-ounce, 100% polyester
- Wicks moisture
- Resists snags
- Rib knit crew neck
- 2-in. wide reflective taping on front, back and sleeves
- Left chest pocket for pen and notes