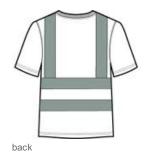

# ANSI 107 Class 3 Short Sleeve Snag-Resistant Reflective T-Shirt. CS408

Stay safer on the jobsite in this high-visibility t-shirt that works as hard as you do.

- ANSI/ISEA 107 Class 3 certified
- 3.7-ounce, 100% polyester
- Wicks moisture
- Resists snags
- Rib knit crew neck
- 2-in. wide reflective taping on front, back and sleeves
- Left chest pocket for pen and notes