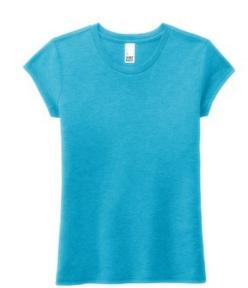

# District <sup>®</sup> Girls Perfect Tri <sup>®</sup> Tee DT130YG

This triblend tee is perfectly soft and comfortable.

- 4.5-ounce, 50/25/25 poly/combed ring spun cotton/rayon,
  32 singles
- 1x1 rib knit neck
- Tear-aw ay label
- Shoulder to shoulder taping