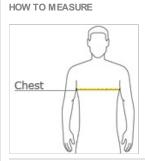

## CHEST WIDTH

Measure under the arm and around the fullest part of the chest with arms  $\mbox{dow}\, \mbox{n}$ , keeping tape horizontal.

## SIZE CHART

|       | XS    | S     | M     | L     | XL    |
|-------|-------|-------|-------|-------|-------|
| Size  | 4/5   | 6/8   | 10/12 | 14/16 | 18/20 |
| Chest | 22-24 | 25-27 | 28-30 | 30-32 | 32-34 |