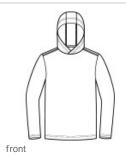

# District $^{\mathbb{R}}$ Youth Perfect Tri $^{\mathbb{R}}$ Long Sleeve Hoodie DT139Y

A lightw eight tri-blend essential that's perfect all year round.

- 4.5-ounce, 50/25/25 poly/combed ring spun cotton/rayon,
  32 singles
- Tear-aw ay label
- Shoulder to shoulder taping