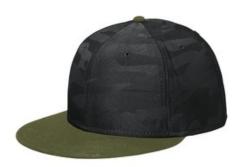

# New Era <sup>®</sup> Camo Flat Bill Snapback Cap NE407

Sleek and understated, this tonal camo cap has urban edge and New Era attitude. Fabric: 100% polyester Structure: Structured Profile: High Closure: 7-position adjustable snap 9FIFTY FIT: Features a classic, throw back look with a flat visor that can curve with a full crow n. Includes a structured front panel for stability and an open back with snapback closure.