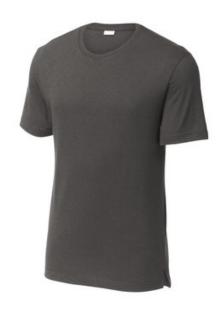

# Sport-Tek<sup>®</sup> PosiCharge<sup>®</sup> Strive Tee. ST430

Inspired by streetw ear, this elevated heathered tee has a soft hand, wicks moisture and keeps logos and colors vibrant.

- 4.4-ounce, 80/20 poly/cotton with PosiCharge technology
- Tear-aw ay removable label
- Rib knit collar
- Taped neck
- Set-in sleeves