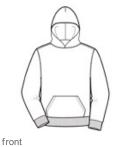

# Youth NuBlend<sup>®</sup> Pullover Hooded Sweatshirt. 996Y

- 8-ounce, 50/50 cotton/poly NuBlend® pill-resistant fleece
- High stitch density for a smooth printing surface
- . Tw o-ply hood
- No draw cord at hood
- 1x1 rib knit in cuffs and waistband
- Front pouch pocket
- Double-needle coverseamed neck, armholes and
- w aistband
- Ash (formerly Birch)
- No draw cord at hood